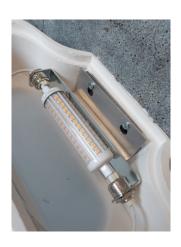

6. Clean off excess caulking to finish.

6. Drop in diffuser.

6. Insert lamp holder and connect wires.