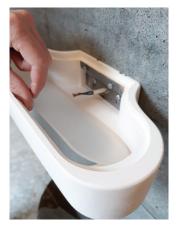

3. Secure light fitting in position over mounting bracket and tighten the two m4 screws against plaster until firmly secured.

4. Gently press down on the light fitting until the light is level.

5. Once level use caulking to smoothen the interface between wall and light fitting.