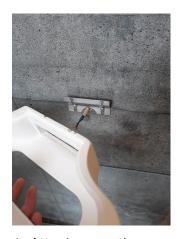

## **Installation Instructions**

Model: Soft-2

1. Attach mounting bracket level and securely.

2. Run a bead of caulk around the lower area below and around cable entry opening. This prevents light spillage on uneven surfaces.

3. Secure light fitting in position over mounting bracket and tighten the two m4 screws against plaster until firmly secured.

4. Gently press down on the light fitting until the light is level.

5. Once level use caulking to smoothen the interface between wall and light fitting.