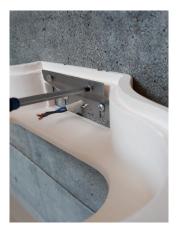

6. Clean off excess caulking to finish.

6. Drop in diffuser.

6. Insert lamp holder and connect wires.