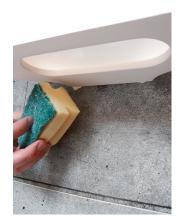

6. Clean off excess caulking to finish.

6. Drop in diffuser.

6. Insert lamp holder and connect wires.