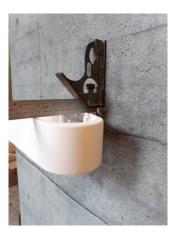

6. Clean off excess caulking to finish.

6. Drop in diffuser.

6. Insert lamp holder and connect wires.