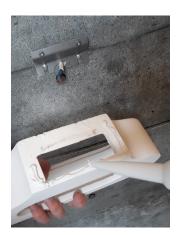

3. Secure light fitting in position over mounting bracket and tighten the two m4 screws against plaster until firmly secured.

4. Gently press down on the light fitting until the light is level.

5. Once level use caulking to smoothen the interface between wall and light fitting.

6. Clean off excess caulking to finish.

6. Drop in diffuser.

6. Insert lamp holder and connect wires.