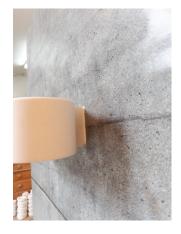

6. Clean off excess caulking to finish.

6. Drop in diffuser.

6. Insert lamp holder and connect wires.